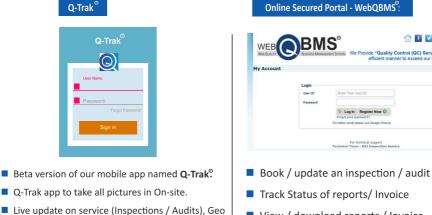

#### **ABOUT RSJ**

- An ISO 17020 Accreditated
- 12+ Years of Business Experience
- 300+ Clients Served across globe
- 3200+ Factories visited all over Asia
- **Customized Service**
- Accountability / Scalability
- Adopting Latest Technology
  - Mobile App System Q-Trak<sup>®</sup>
  - Online Web Portal WEB BMS
  - Live tracking
  - Quick update through Skype, Whatsapp, Wechat, etc.
- Field Expertise & Professional team